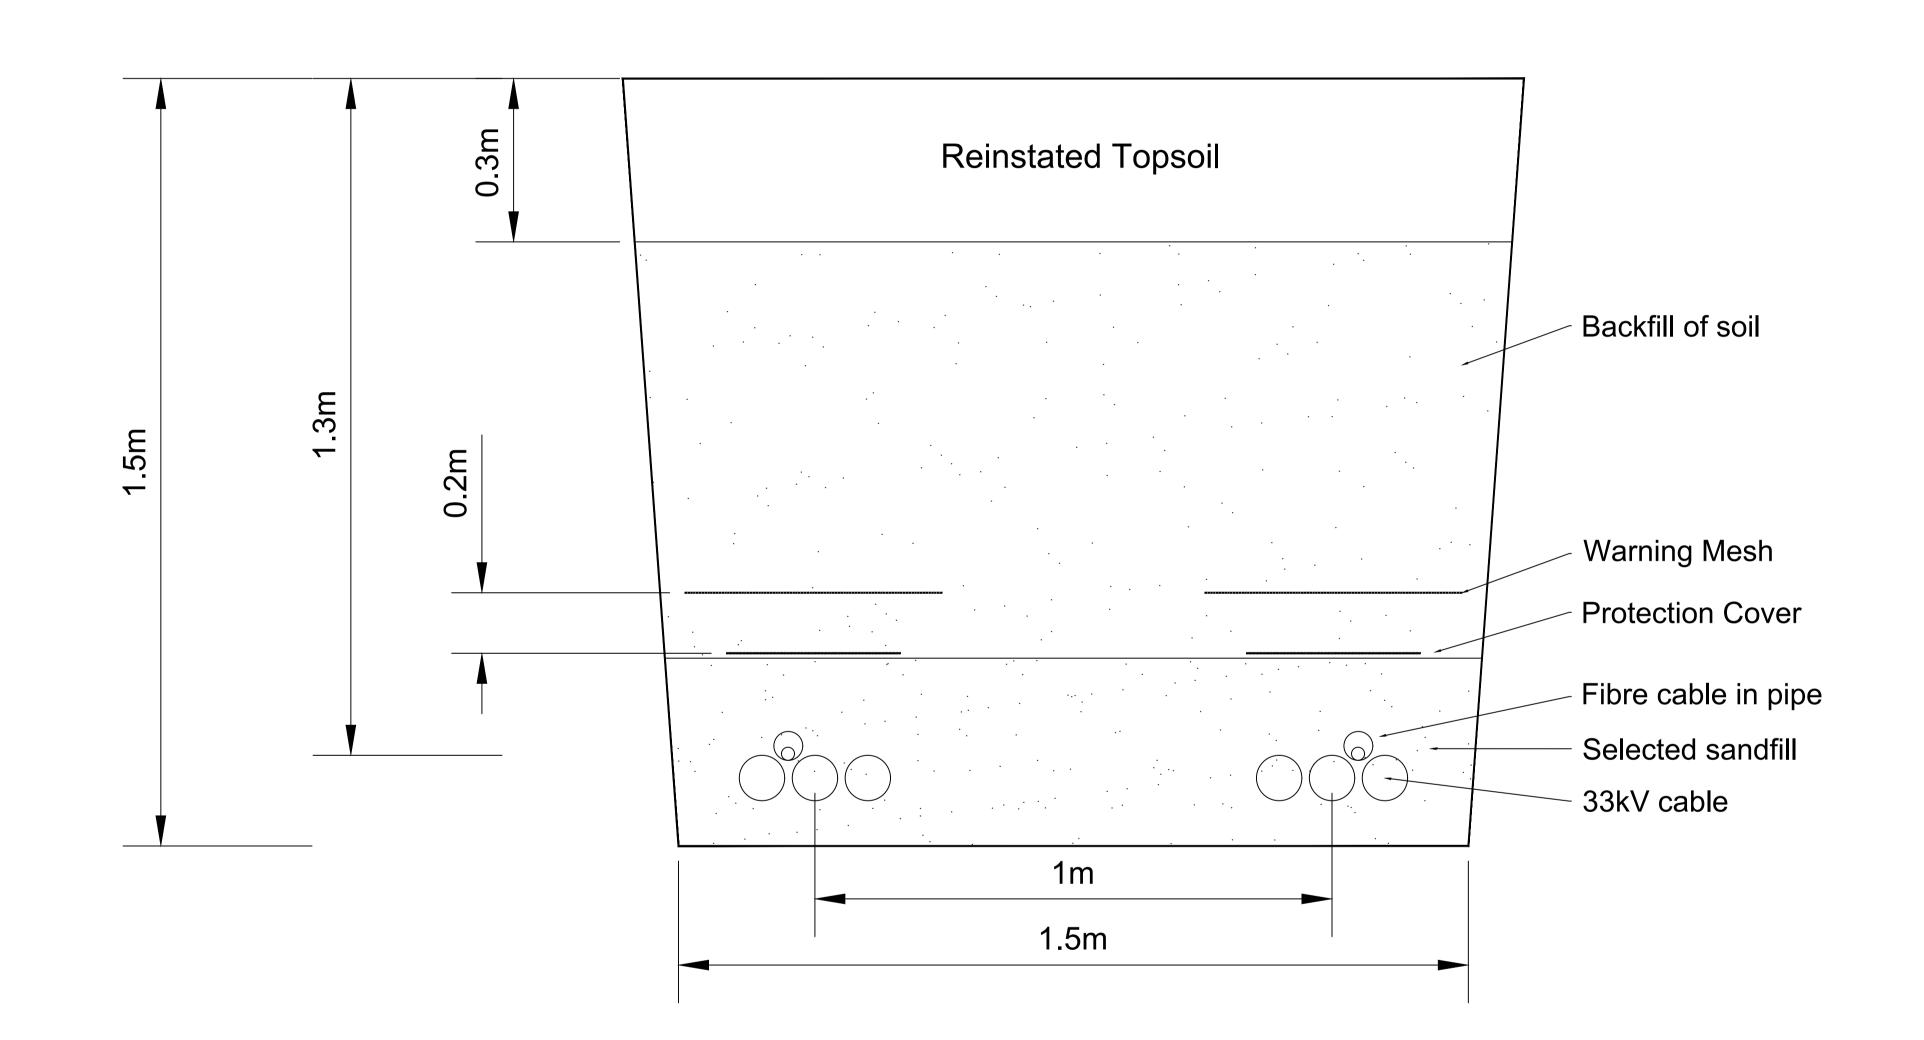

Drive\Pell Frischmann Consultants\Edinburgh Office Team - General\Projects\10109034 ||TPEnergised Breezy Hill\01 - WIP\Drawing:

| Hig<br>Rei<br>2. All   | DRAWINGS ARE TO BE READ IN C<br>HWAY WORKS AND THE TURBINE M<br>EVANT DRAWINGS WITHIN THE PROJ                                |                                                                                                                                     |                                              |
|------------------------|-------------------------------------------------------------------------------------------------------------------------------|-------------------------------------------------------------------------------------------------------------------------------------|----------------------------------------------|
| 2. ALL                 |                                                                                                                               | IFCT DESIGN PACKAGE                                                                                                                 | AND ALL                                      |
|                        | WORKS TO BE EXECUTED IN ACCO<br>ITRACT DOCUMENTS FOR HIGHWAY                                                                  | ORDANCE WITH THE DMRB, "<br>WORKS, DESIGN MANUAL FO                                                                                 |                                              |
| 3. ALL                 | DGES, AND TRAFFIC SIGNS MANUAL<br>DIMENSIONS ARE IN METRES UNLE<br>RES AND RELATE TO ORDNANCE D.                              | ESS STATED OTHERWISE. ALI                                                                                                           | _ LEVELS ARE IN                              |
| 4. DO<br>DIS           | NOT SCALE FROM ANY DRAWING. N<br>CREPANCIES IN DIMENSIONS ARE TO                                                              | WORK TO FIGURED DIMENSIC                                                                                                            |                                              |
| 5. ALI                 | RK IS PUT TO HAND.<br>DIMENSIONS AND LEVELS ARE TO<br>DR TO PREPARING ANY WORKING D                                           |                                                                                                                                     |                                              |
| 6. ALL                 | WORKS BY THE CONTRACTOR MUS<br>REQUIREMENTS UNDER THE HEALT                                                                   | ST BE CARRIED OUT IS SUC                                                                                                            | H A WAY THAT                                 |
| TH                     | WORKS ARE TO BE CARRIED OUT<br>STATUTORY AUTHORITIES AND CON<br>ULATIONS.                                                     |                                                                                                                                     |                                              |
| KEY:                   |                                                                                                                               |                                                                                                                                     |                                              |
|                        |                                                                                                                               |                                                                                                                                     |                                              |
|                        |                                                                                                                               |                                                                                                                                     |                                              |
|                        |                                                                                                                               |                                                                                                                                     |                                              |
|                        |                                                                                                                               |                                                                                                                                     |                                              |
|                        |                                                                                                                               |                                                                                                                                     |                                              |
|                        |                                                                                                                               |                                                                                                                                     |                                              |
|                        |                                                                                                                               |                                                                                                                                     |                                              |
|                        |                                                                                                                               |                                                                                                                                     |                                              |
|                        |                                                                                                                               |                                                                                                                                     |                                              |
|                        |                                                                                                                               |                                                                                                                                     |                                              |
|                        |                                                                                                                               |                                                                                                                                     |                                              |
|                        |                                                                                                                               |                                                                                                                                     |                                              |
|                        |                                                                                                                               |                                                                                                                                     |                                              |
|                        |                                                                                                                               |                                                                                                                                     |                                              |
|                        |                                                                                                                               |                                                                                                                                     |                                              |
|                        |                                                                                                                               |                                                                                                                                     |                                              |
| 1                      |                                                                                                                               |                                                                                                                                     |                                              |
|                        |                                                                                                                               |                                                                                                                                     |                                              |
|                        |                                                                                                                               |                                                                                                                                     |                                              |
|                        |                                                                                                                               |                                                                                                                                     |                                              |
|                        |                                                                                                                               |                                                                                                                                     |                                              |
|                        |                                                                                                                               |                                                                                                                                     |                                              |
|                        |                                                                                                                               |                                                                                                                                     |                                              |
|                        |                                                                                                                               |                                                                                                                                     |                                              |
|                        |                                                                                                                               |                                                                                                                                     |                                              |
| P                      | ell Fris                                                                                                                      | <b>Chma</b><br>Ge street, edinburgh                                                                                                 |                                              |
| Ρ                      | 93 GEORC                                                                                                                      | GE STREET, EDINBURGH<br>Tel: +44 (0)131<br>dinburgh@pellfrischm                                                                     | I. EH2 3ES<br>240 1270<br>ann.com            |
| P                      | 93 GEORC                                                                                                                      | GE STREET, EDINBURGH<br>Tel: +44 (0)131                                                                                             | I. EH2 3ES<br>240 1270<br>ann.com            |
|                        | 93 GEORC<br>Email: pfeo                                                                                                       | GE STREET, EDINBURGH<br>Tel: +44 (0)131<br>dinburgh@pellfrischm                                                                     | I. EH2 3ES<br>240 1270<br>ann.com            |
|                        | 93 GEORC<br>Email: pfeo                                                                                                       | GE STREET, EDINBURGH<br>Tel: +44 (0)131<br>dinburgh@pellfrischm<br>www.pellfrischm                                                  | I. EH2 3ES<br>240 1270<br>ann.com            |
|                        | 93 GEORC<br>Email: pfeo                                                                                                       | GE STREET, EDINBURGH<br>Tel: +44 (0)131<br>dinburgh@pellfrischm<br>www.pellfrischm                                                  | I. EH2 3ES<br>240 1270<br>ann.com            |
| Client                 | 93 GEORC<br>Email: pfec                                                                                                       | GE STREET, EDINBURGH<br>Tel: +44 (0)131<br>dinburgh@pellfrischm<br>www.pellfrischm                                                  | I. EH2 3ES<br>240 1270<br>ann.com<br>ann.com |
| Client                 | 93 GEORG<br>Email: pfec<br>S<br>Breezy Hill E                                                                                 | GE STREET, EDINBURGH<br>Tel: +44 (0)131<br>dinburgh@pellfrischm<br>www.pellfrischm                                                  | I. EH2 3ES<br>240 1270<br>ann.com<br>ann.com |
| Client                 | 93 GEORC<br>Email: pfec<br>S<br>Breezy Hill E                                                                                 | GE STREET, EDINBURGH<br>Tel: +44 (0)131<br>dinburgh@pellfrischm<br>www.pellfrischm                                                  | I. EH2 3ES<br>240 1270<br>ann.com<br>ann.com |
| Client                 | 93 GEORC<br>Email: pfec<br>S<br>Breezy Hill E<br>Figu<br>Typical Ca                                                           | E STREET, EDINBURGH<br>Tel: +44 (0)131<br>dinburgh@pellfrischm<br>www.pellfrischm<br>LR<br>Energy Project<br>ure 2.5<br>able Trench | I. EH2 3ES<br>240 1270<br>ann.com<br>ann.com |
| Client                 | 93 GEORO<br>Email: pfeo<br>S<br>Breezy Hill E<br>Figure<br>Typical Ca                                                         | E STREET, EDINBURGH<br>Tel: +44 (0)131<br>dinburgh@pellfrischm<br>www.pellfrischm<br>LR<br>Energy Project<br>ure 2.5<br>able Trench | I. EH2 3ES<br>240 1270<br>ann.com<br>ann.com |
| Client Project Drawing | 93 GEORO<br>Email: pfeo<br>S<br>Breezy Hill E<br>Figure<br>Typical Ca<br>Sca<br>JS 19.02.2025 Figure<br>SCM 19.02.2025 Figure | E STREET, EDINBURGH<br>Tel: +44 (0)131<br>dinburgh@pellfrischm<br>www.pellfrischm<br>LR<br>Energy Project<br>ure 2.5<br>able Trench | I. EH2 3ES<br>240 1270<br>ann.com<br>ann.com |