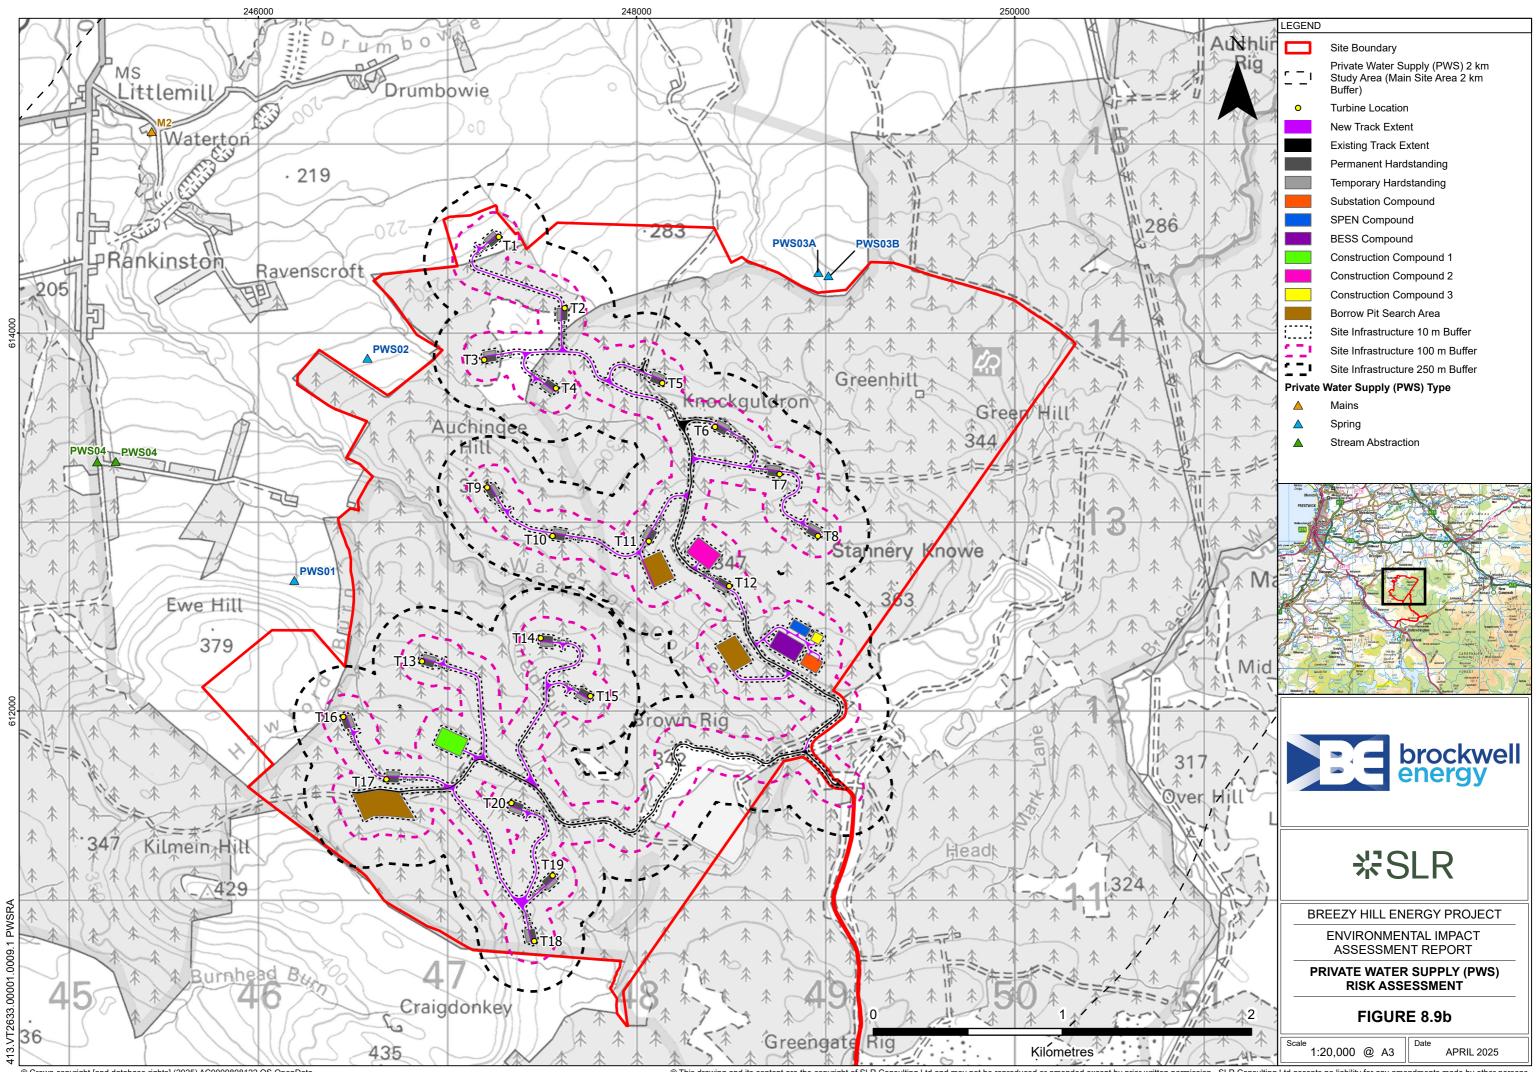

LEGEND Site Boundary Private Water Supply (PWS) 2 km Study Area (Main Site Area 2 km - -- -Buffer) 0 **Turbine Location** New Track Extent Existing Track Extent Permanent Hardstanding Temporary Hardstanding Substation Compound SPEN Compound **BESS** Compound **Construction Compound 1** Construction Compound 2 **Construction Compound 3** Borrow Pit Search Area Private Water Supply (PWS) Type D.Mart Mains  $\wedge$ Gra  $\triangle$ Spring 365 High Stream Abstraction Mount  $\triangle$ Unconfirmed 328 Cairn Black Hil Workin dis IN brockwell energy Man ₩SLR Maneight **社山**余 **BREEZY HILL ENERGY PROJECT** ENVIRONMENTAL IMPACT ASSESSMENT REPORT PRIVATE WATER SUPPLY (PWS) **RISK ASSESSMENT** 2 **FIGURE 8.9a** 