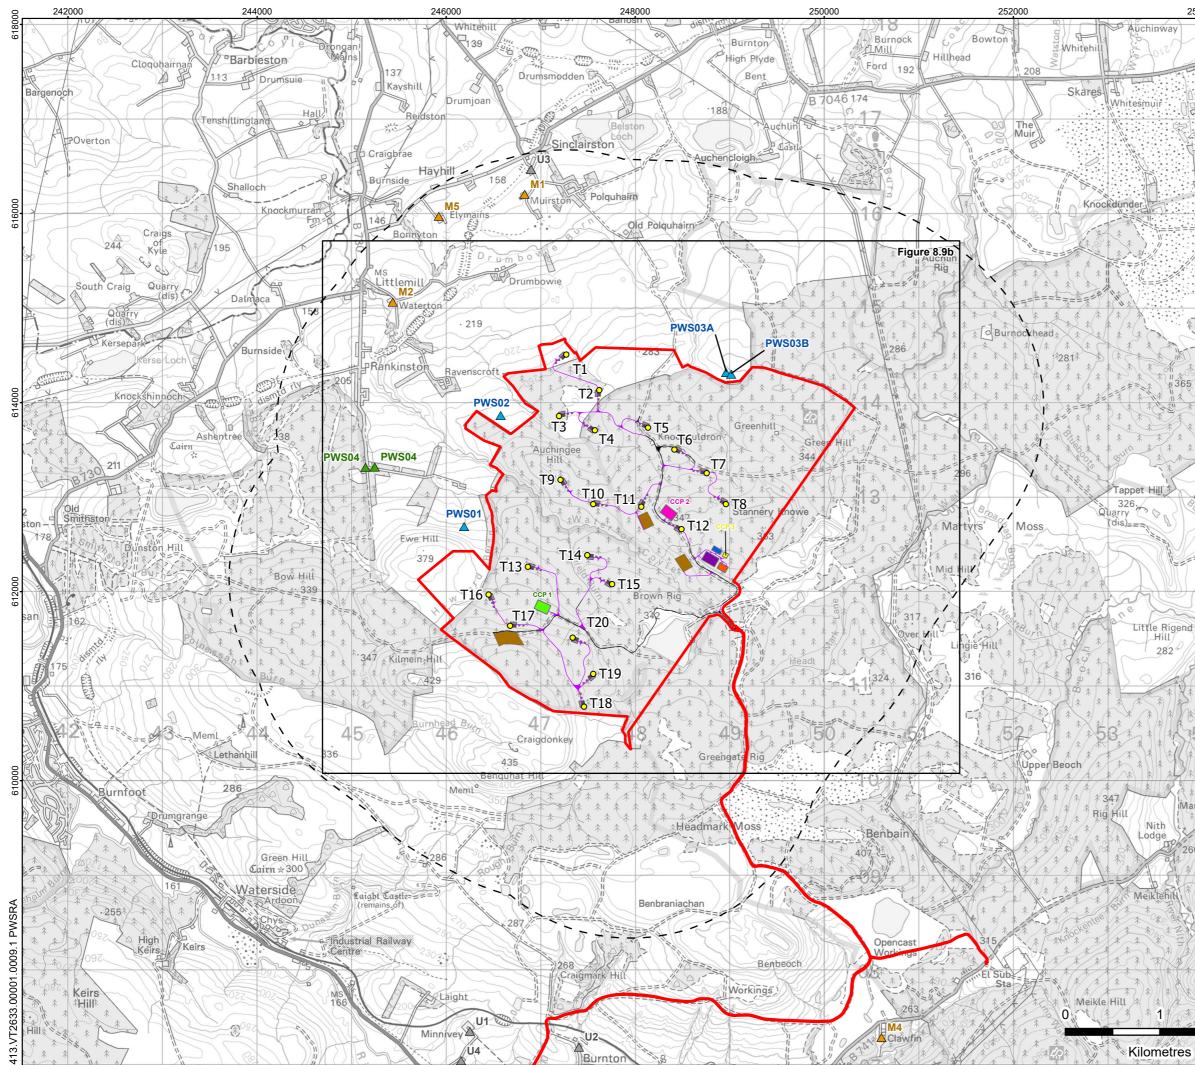

LEGEND Site Boundary Private Water Supply (PWS) 2 km Study Area (Main Site Area 2 km - -- -Buffer) 0 **Turbine Location** New Track Extent Existing Track Extent Permanent Hardstanding Temporary Hardstanding Substation Compound SPEN Compound **BESS** Compound **Construction Compound 1** Construction Compound 2 **Construction Compound 3** Borrow Pit Search Area Private Water Supply (PWS) Type D.Mart Mains  $\wedge$ Gra  $\triangle$ Spring 365 High Stream Abstraction Mount  $\triangle$ Unconfirmed 328 Cairn Black Hil Workin dis IN brockwell energy Man ₩SLR Maneight **社山**余 **BREEZY HILL ENERGY PROJECT** ENVIRONMENTAL IMPACT ASSESSMENT REPORT PRIVATE WATER SUPPLY (PWS) **RISK ASSESSMENT** 2 **FIGURE 8.9a** 