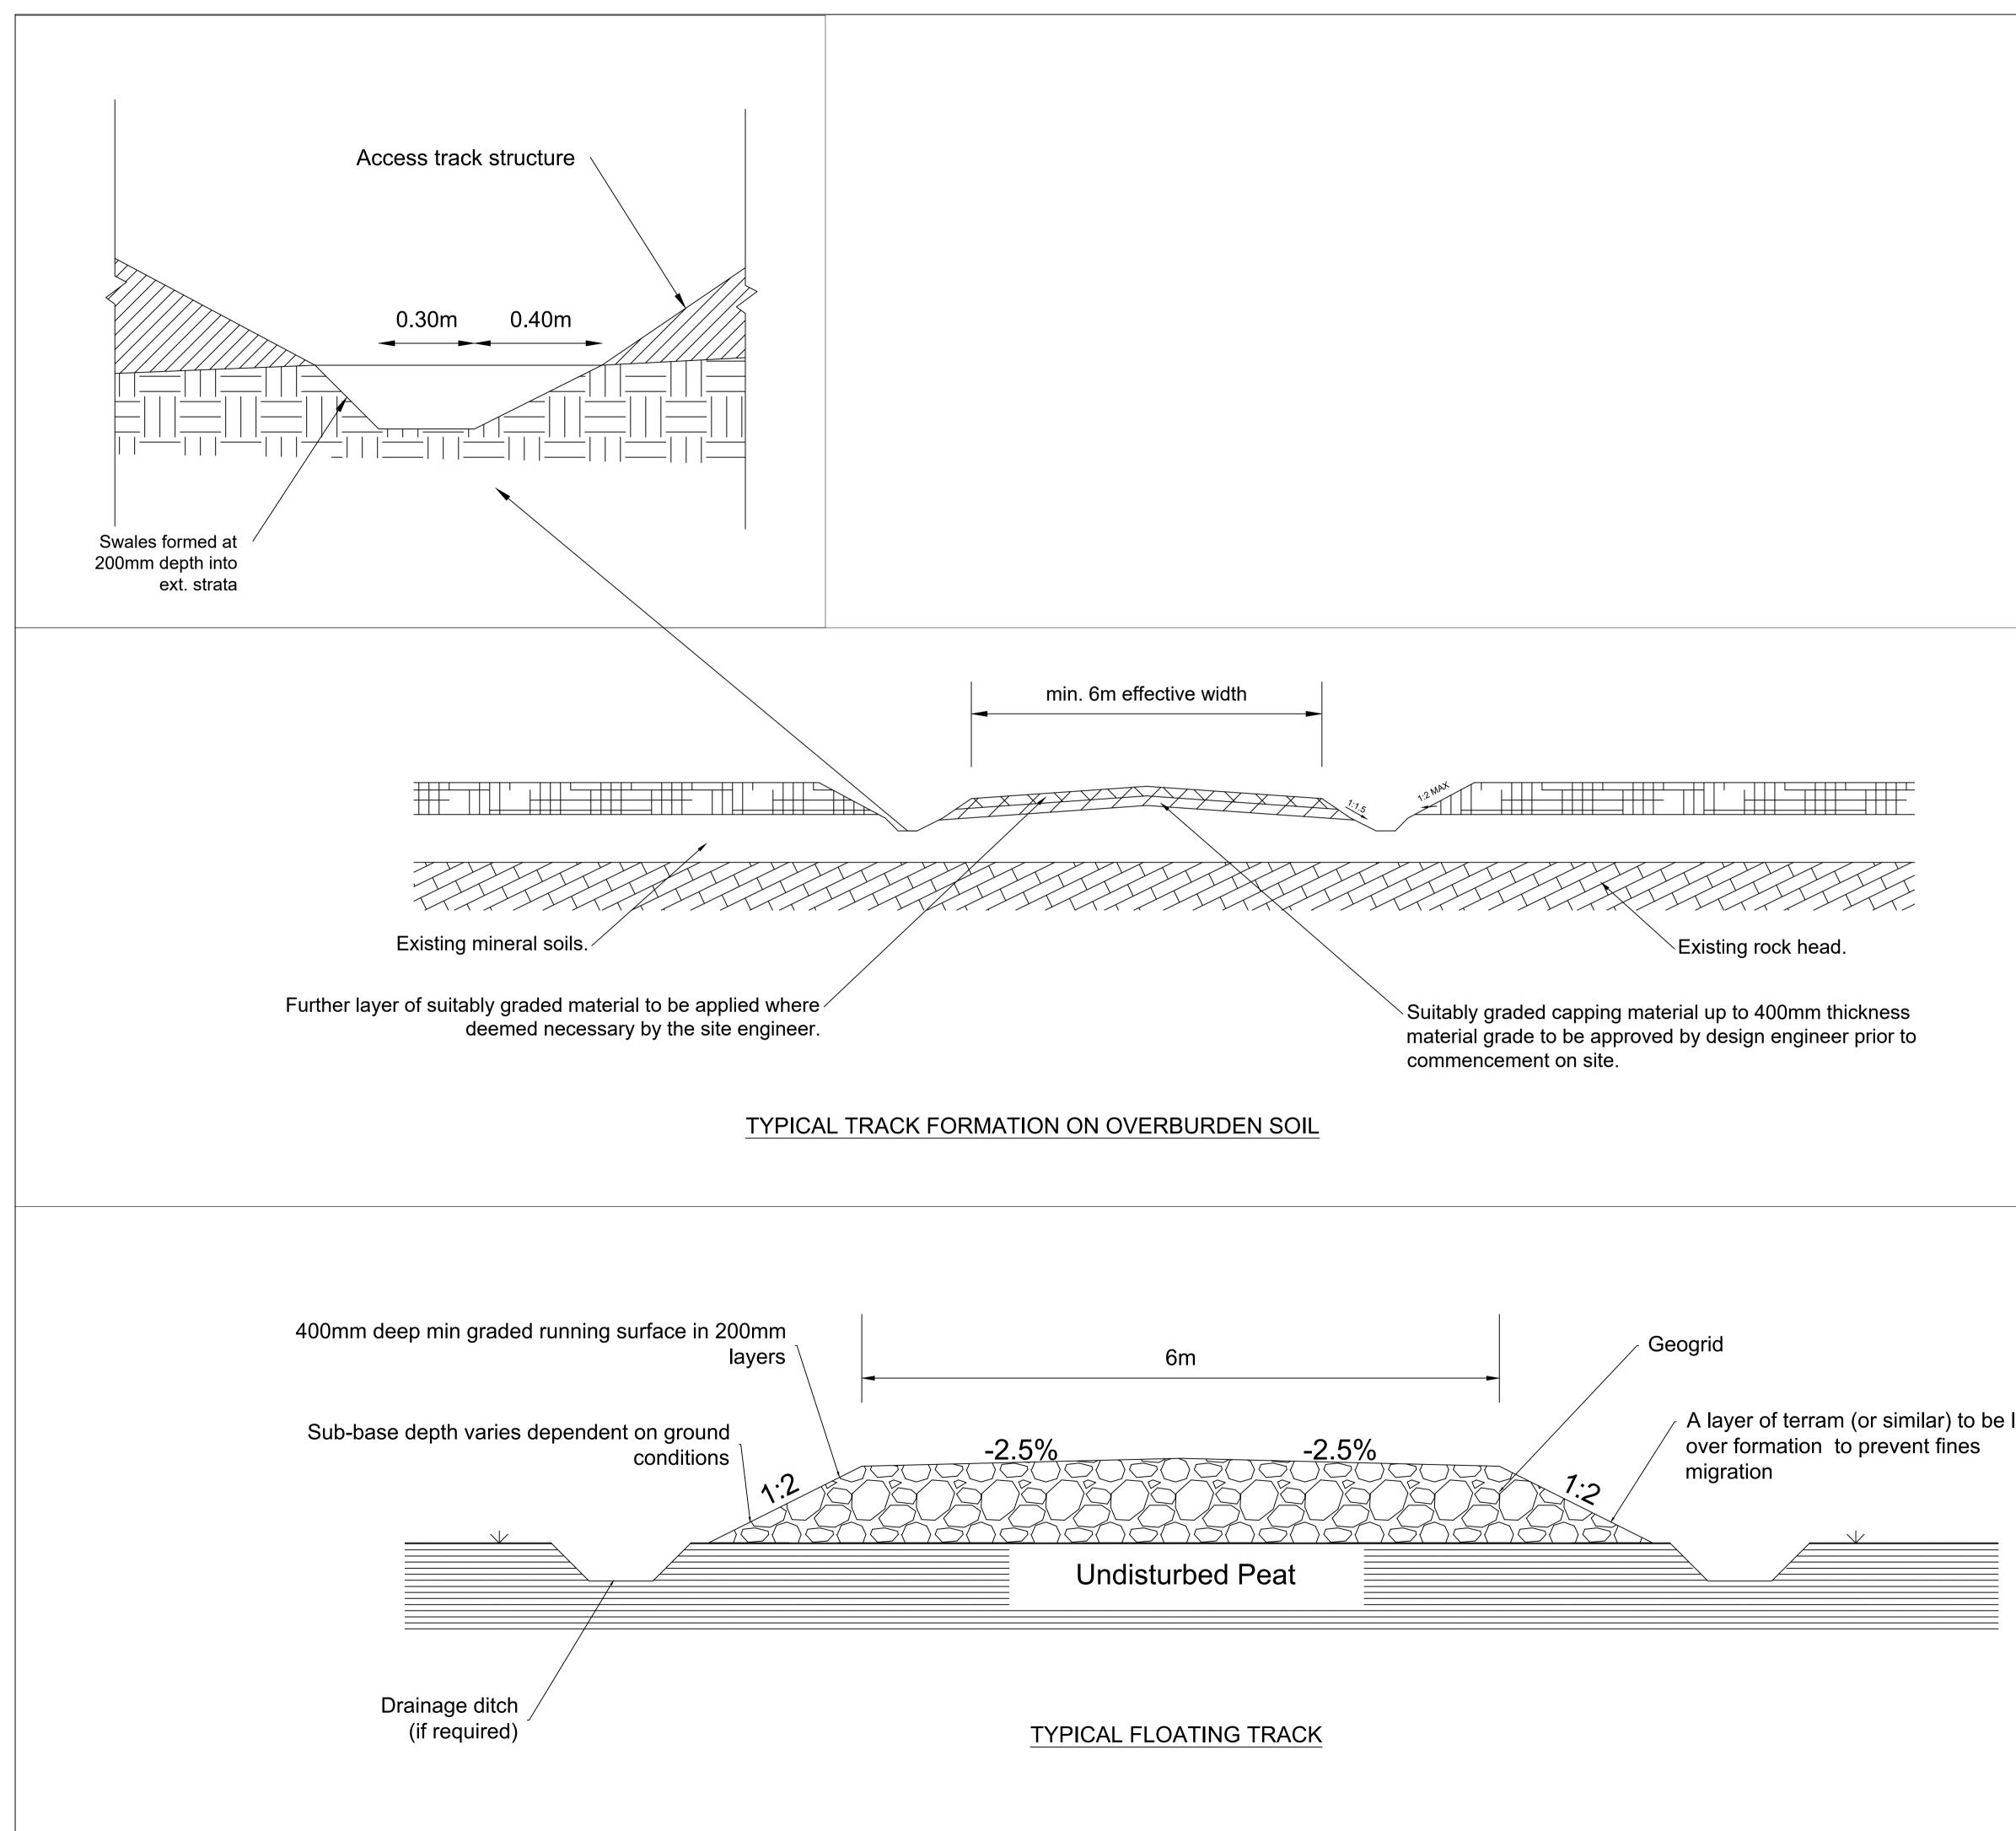

|                   | HIGHWA<br>RELEVA<br>2. ALL WC<br>CONTR,<br>BRIDGE<br>3. ALL DI<br>METRES<br>4. DO NO<br>DISCRE<br>WORK<br>5. ALL DI<br>PRIOR<br>6. ALL WC<br>ALL RE<br>7. ALL WC | AY WORKS ANI<br>INT DRAWINGS<br>DRKS TO BE<br>ACT DOCUMEN<br>IS, AND TRAFF<br>MENSIONS ARI<br>S AND RELATE<br>T SCALE FROI<br>PANCIES IN D<br>IS PUT TO H/<br>MENSIONS ANI<br>TO PREPARIN<br>DRKS BY THE<br>EQUIREMENTS<br>DRKS ARE TO<br>TATUTORY AUT | D THE TURBIN<br>WITHIN THE F<br>EXECUTED IN<br>ITS FOR HIGHW<br>FIC SIGNS MAN<br>E IN METRES<br>E TO ORDNANC<br>M ANY DRAWIN<br>DIMENSIONS AR<br>AND.<br>D LEVELS ARE<br>G ANY WORKIN<br>CONTRACTOR<br>UNDER THE H<br>BE CARRIED | UNLESS STATED OTHERWISE. ALI                                                                                | AND ALL<br>THE MANUAL OF<br>OR ROADS AND<br>L LEVELS ARE IN<br>ONS ONLY. ANY<br>ESIGNER BEFORE<br>THE CONTRACTOR<br>ON SITE.<br>THE CONTRACTOR<br>ON SITE.<br>THA WAY THAT<br>CT ARE SATISFIED.<br>REQUIREMENT OF |
|-------------------|------------------------------------------------------------------------------------------------------------------------------------------------------------------|--------------------------------------------------------------------------------------------------------------------------------------------------------------------------------------------------------------------------------------------------------|----------------------------------------------------------------------------------------------------------------------------------------------------------------------------------------------------------------------------------|-------------------------------------------------------------------------------------------------------------|-------------------------------------------------------------------------------------------------------------------------------------------------------------------------------------------------------------------|
|                   | P€                                                                                                                                                               | ə                                                                                                                                                                                                                                                      | 93 GEC                                                                                                                                                                                                                           | <b>S C h m a</b><br>DRGE STREET, EDINBURGH<br>Tel: +44 (0)131<br>Dfedinburgh@pellfrischm<br>www.pellfrischm | I. EH2 3ES<br>240 1270<br>ann.com                                                                                                                                                                                 |
| laid              | Client                                                                                                                                                           |                                                                                                                                                                                                                                                        |                                                                                                                                                                                                                                  | SLR                                                                                                         |                                                                                                                                                                                                                   |
|                   | Project<br>Breezy Hill Energy Project<br>Drawing Title<br>Figure 2.7<br>Typical Track                                                                            |                                                                                                                                                                                                                                                        |                                                                                                                                                                                                                                  |                                                                                                             |                                                                                                                                                                                                                   |
|                   |                                                                                                                                                                  |                                                                                                                                                                                                                                                        |                                                                                                                                                                                                                                  |                                                                                                             |                                                                                                                                                                                                                   |
|                   | Designed                                                                                                                                                         | Name<br>JS<br>SCM                                                                                                                                                                                                                                      | Date<br>19.02.2025<br>19.02.2025                                                                                                                                                                                                 | Scale NTS @ A1<br>File<br>250219 Breezy Hill Cons<br>Drawing Status DRAFT                                   | struction Details                                                                                                                                                                                                 |
| © Pell Frischmann | Drawing No.                                                                                                                                                      |                                                                                                                                                                                                                                                        | 109034                                                                                                                                                                                                                           | 4_007                                                                                                       | Revision<br>P1                                                                                                                                                                                                    |