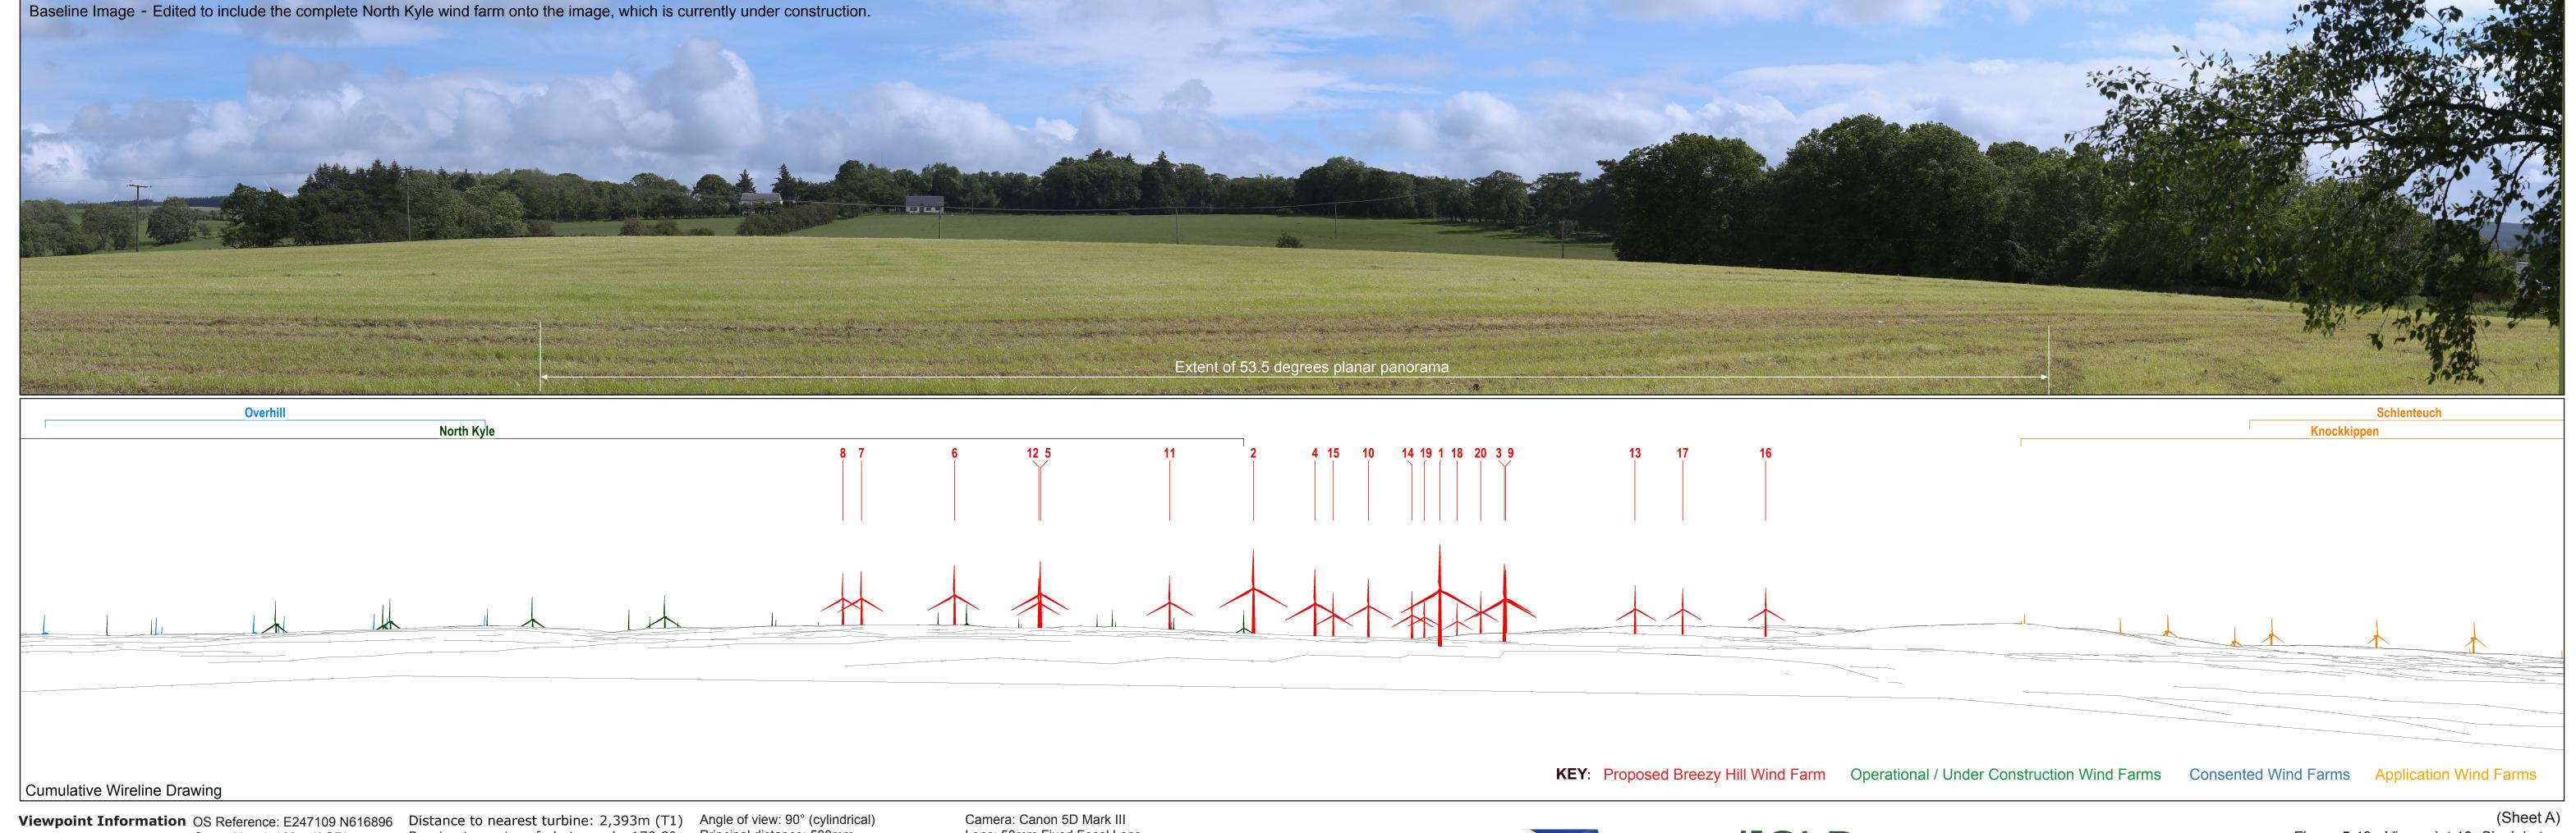

Wireline Drawing

**KEY:** Proposed Breezy Hill Wind Farm

**Viewpoint Information** OS Reference: E247109 N616896 Distance to nearest turbine: 2,393m (T1) Angle of view: 53.5° (planar) Ground level: 166m (AOD)