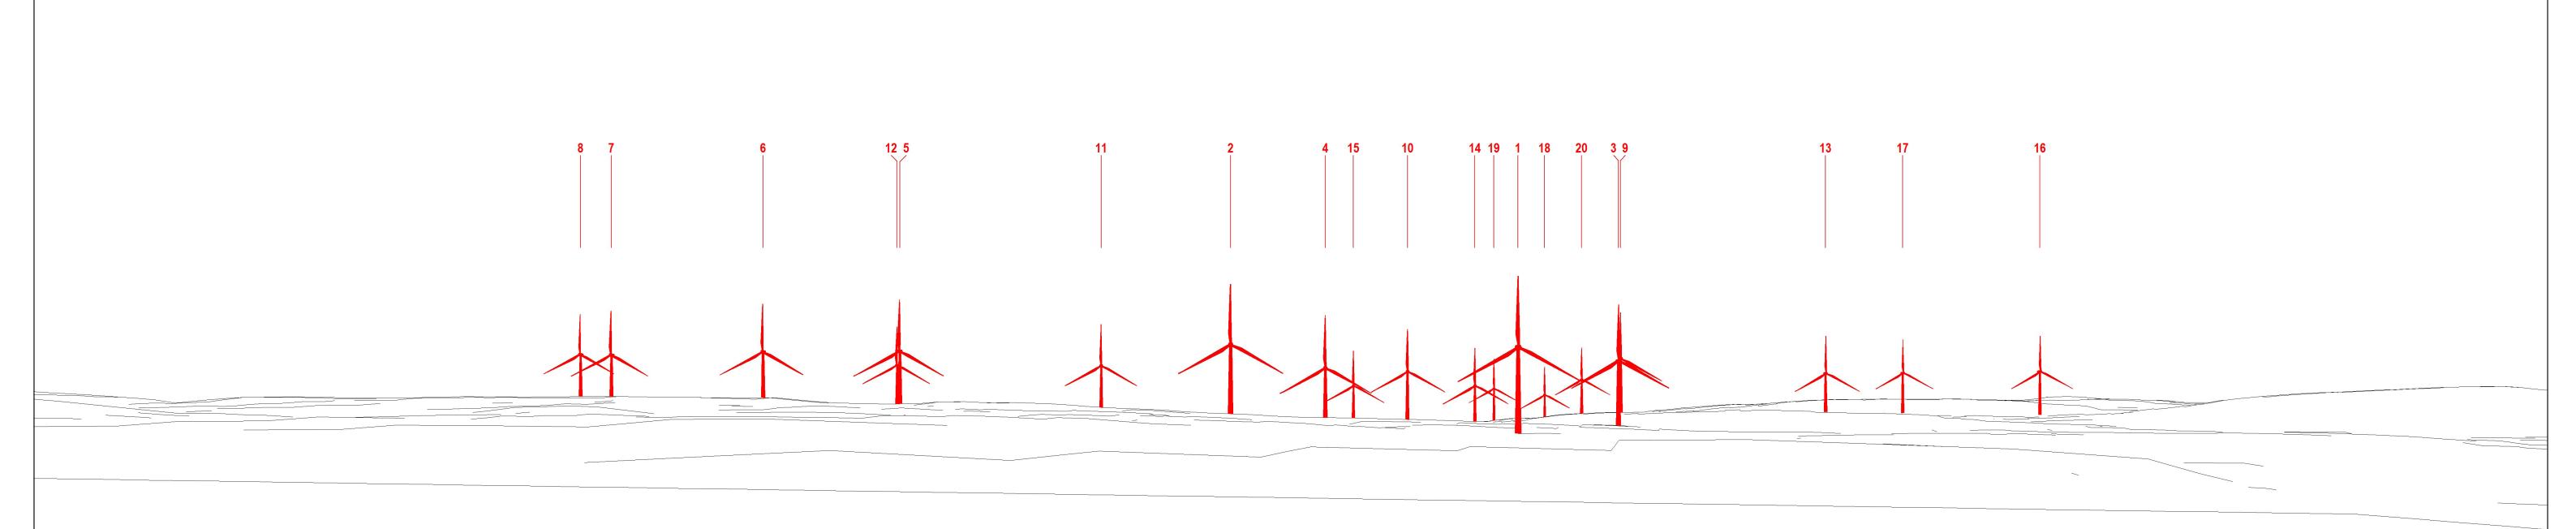

Wireline Drawing

**KEY:** Proposed Breezy Hill Wind Farm

**Viewpoint Information** OS Reference: E247109 N616896 Distance to nearest turbine: 2,393m (T1) Angle of view: 53.5° (planar) Ground level: 166m (AOD)