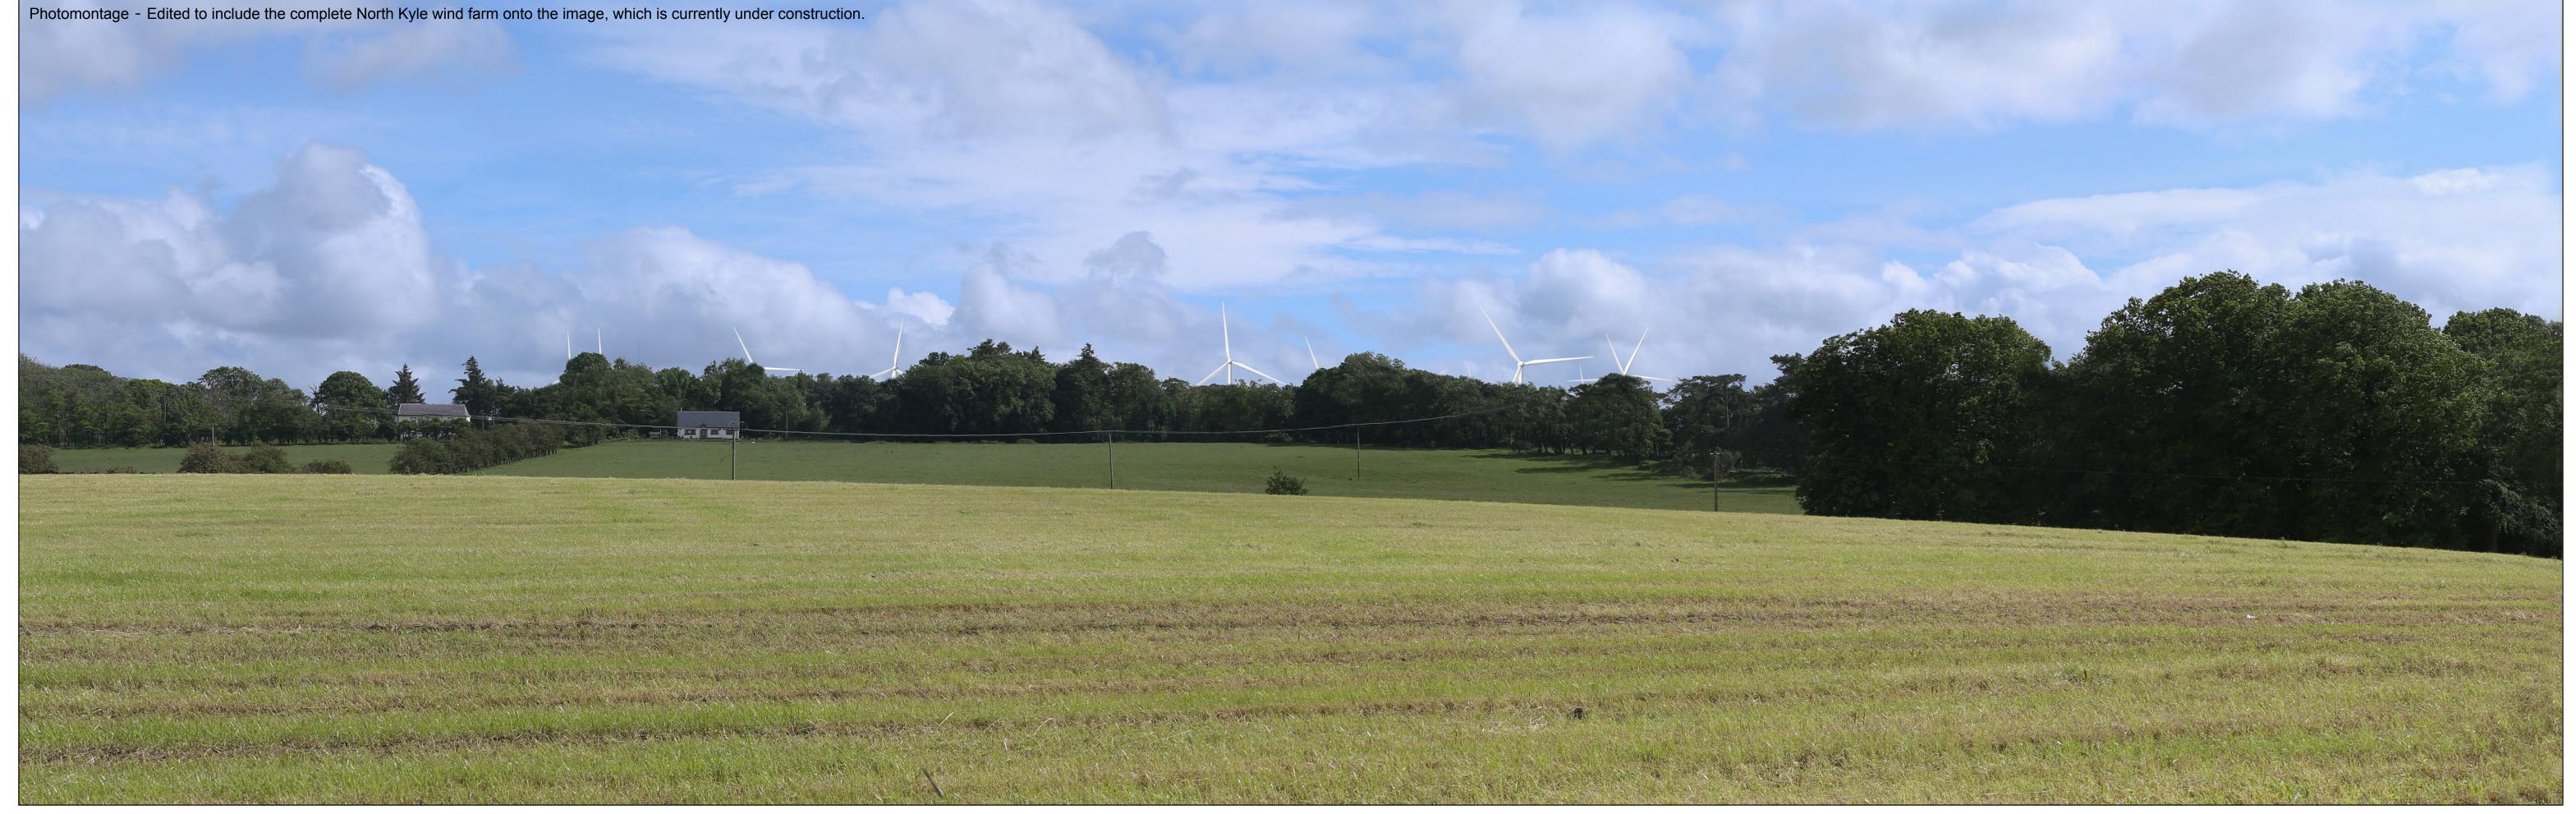

Ground level: 166m (AOD)

Bearing to centre of photograph: 170.9°

Principal distance: 500mm Paper size: 841 x 297 mm (half A1) Correct printed image size: 820 x 260mm

Lens: 50mm Fixed Focal Lens Height: 1.5m Date & Time: 06/06/2024 15:40

Bearing to centre of photograph: 170.9° Principal distance: 812.5mm

Paper size: 841 x 297 mm (half A1) Correct printed image size: 820 x 260mm

Camera: Canon 5D Mark III Lens: 50mm Fixed Focal Lens Height: 1.5m Date & Time: 06/06/2024 15:40