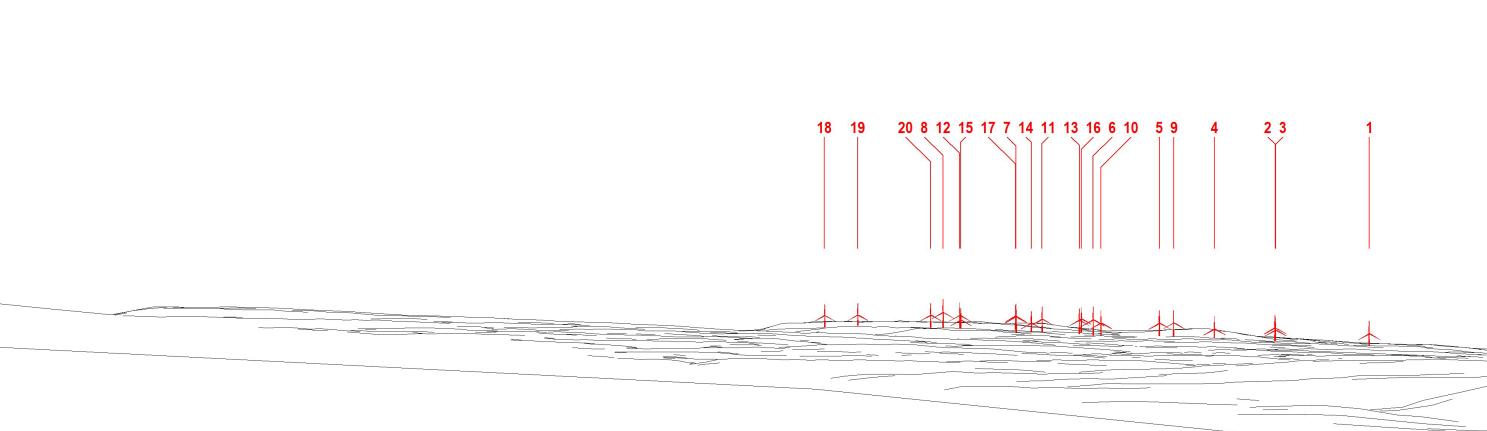

KEY: Proposed Breezy Hill Wind Farm Operational / Under Construction Wind Farms

Consented Wind Farms Application Wind Farms

Cumulative Wireline Drawing

**Viewpoint Information** OS Reference: E261452 N623086 Ground level: 202m (AOD)

Distance to nearest turbine: 16,058m (T7) Angle of view: 90° (cylindrical) Bearing to centre of photograph: 233.8°

Principal distance: 500mm

Paper size: 841 x 297 mm (half A1) Correct printed image size: 820 x 260mm