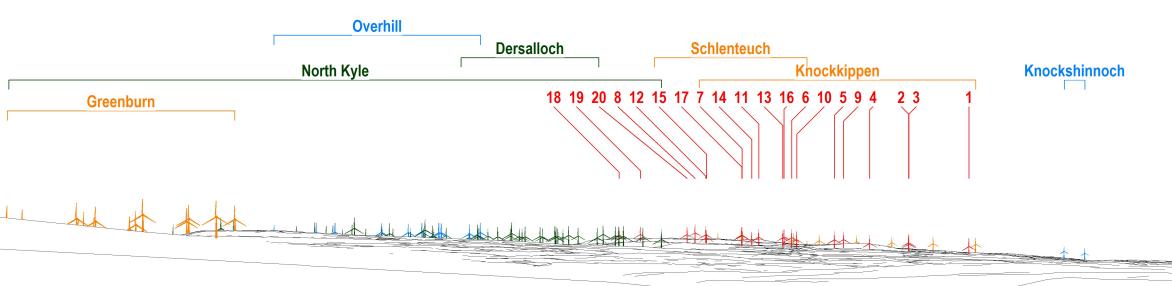

KEY: Proposed Breezy Hill Wind Farm Operational / Under Construction Wind Farms

Consented Wind Farms Application Wind Farms

Cumulative Wireline Drawing

**Viewpoint Information** OS Reference: E261452 N623086 Ground level: 202m (AOD)

Distance to nearest turbine: 16,058m (T7) Angle of view: 90° (cylindrical) Bearing to centre of photograph: 233.8°

Principal distance: 500mm

Paper size: 841 x 297 mm (half A1) Correct printed image size: 820 x 260mm