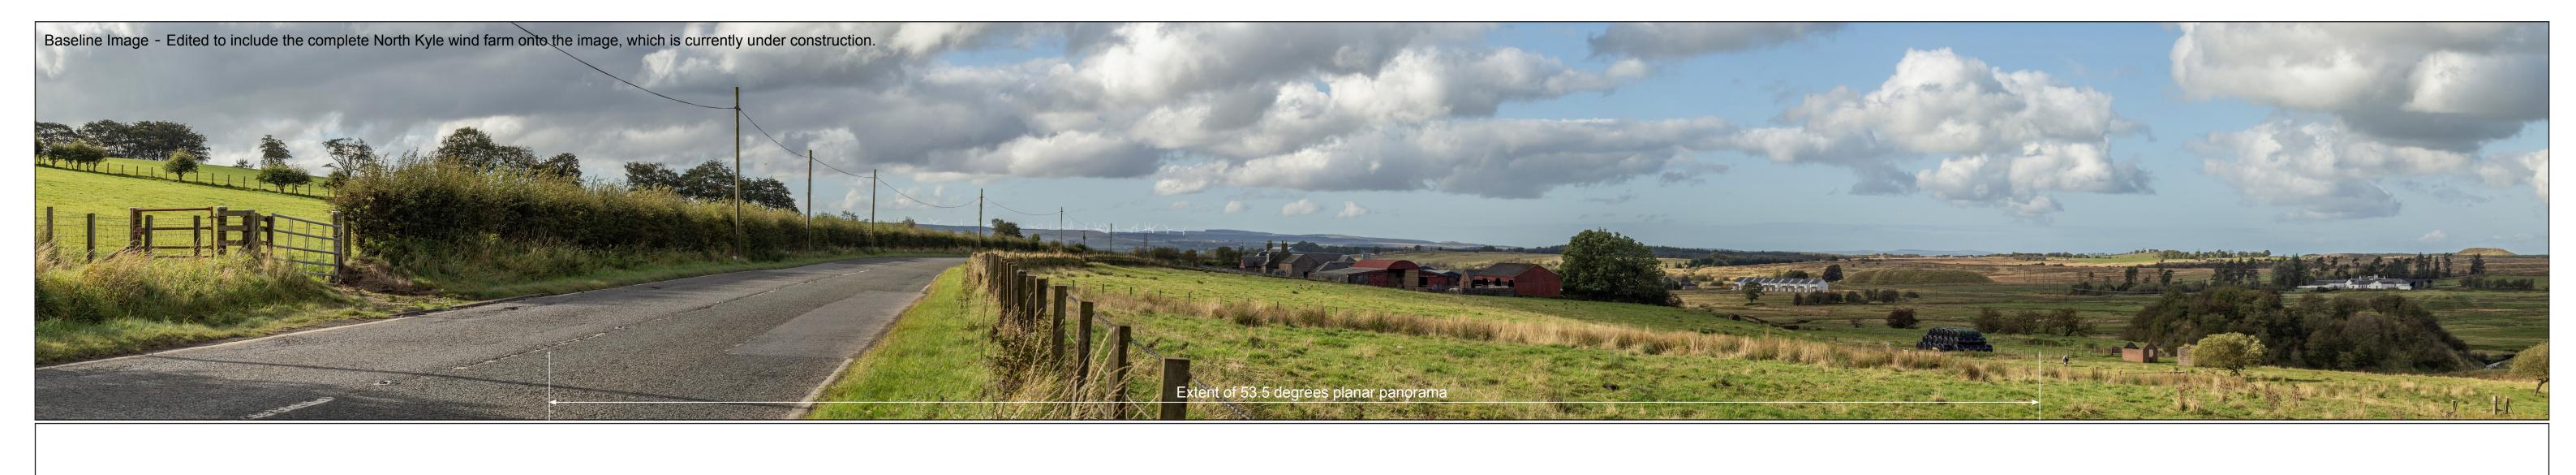

Distance to nearest turbine: 16,058m (T7) Angle of view: 53.5° (planar) Bearing to centre of photograph: 233.8° Principal distance: 812.5mm Paper size: 841 x 297 mm (half A1) Correct printed image size: 820 x 260mm

Camera: Nikon Z6ii Lens: 50mm Fixed Focal Lens Height: 1.5m Date & Time: 02/10/2024 10:55