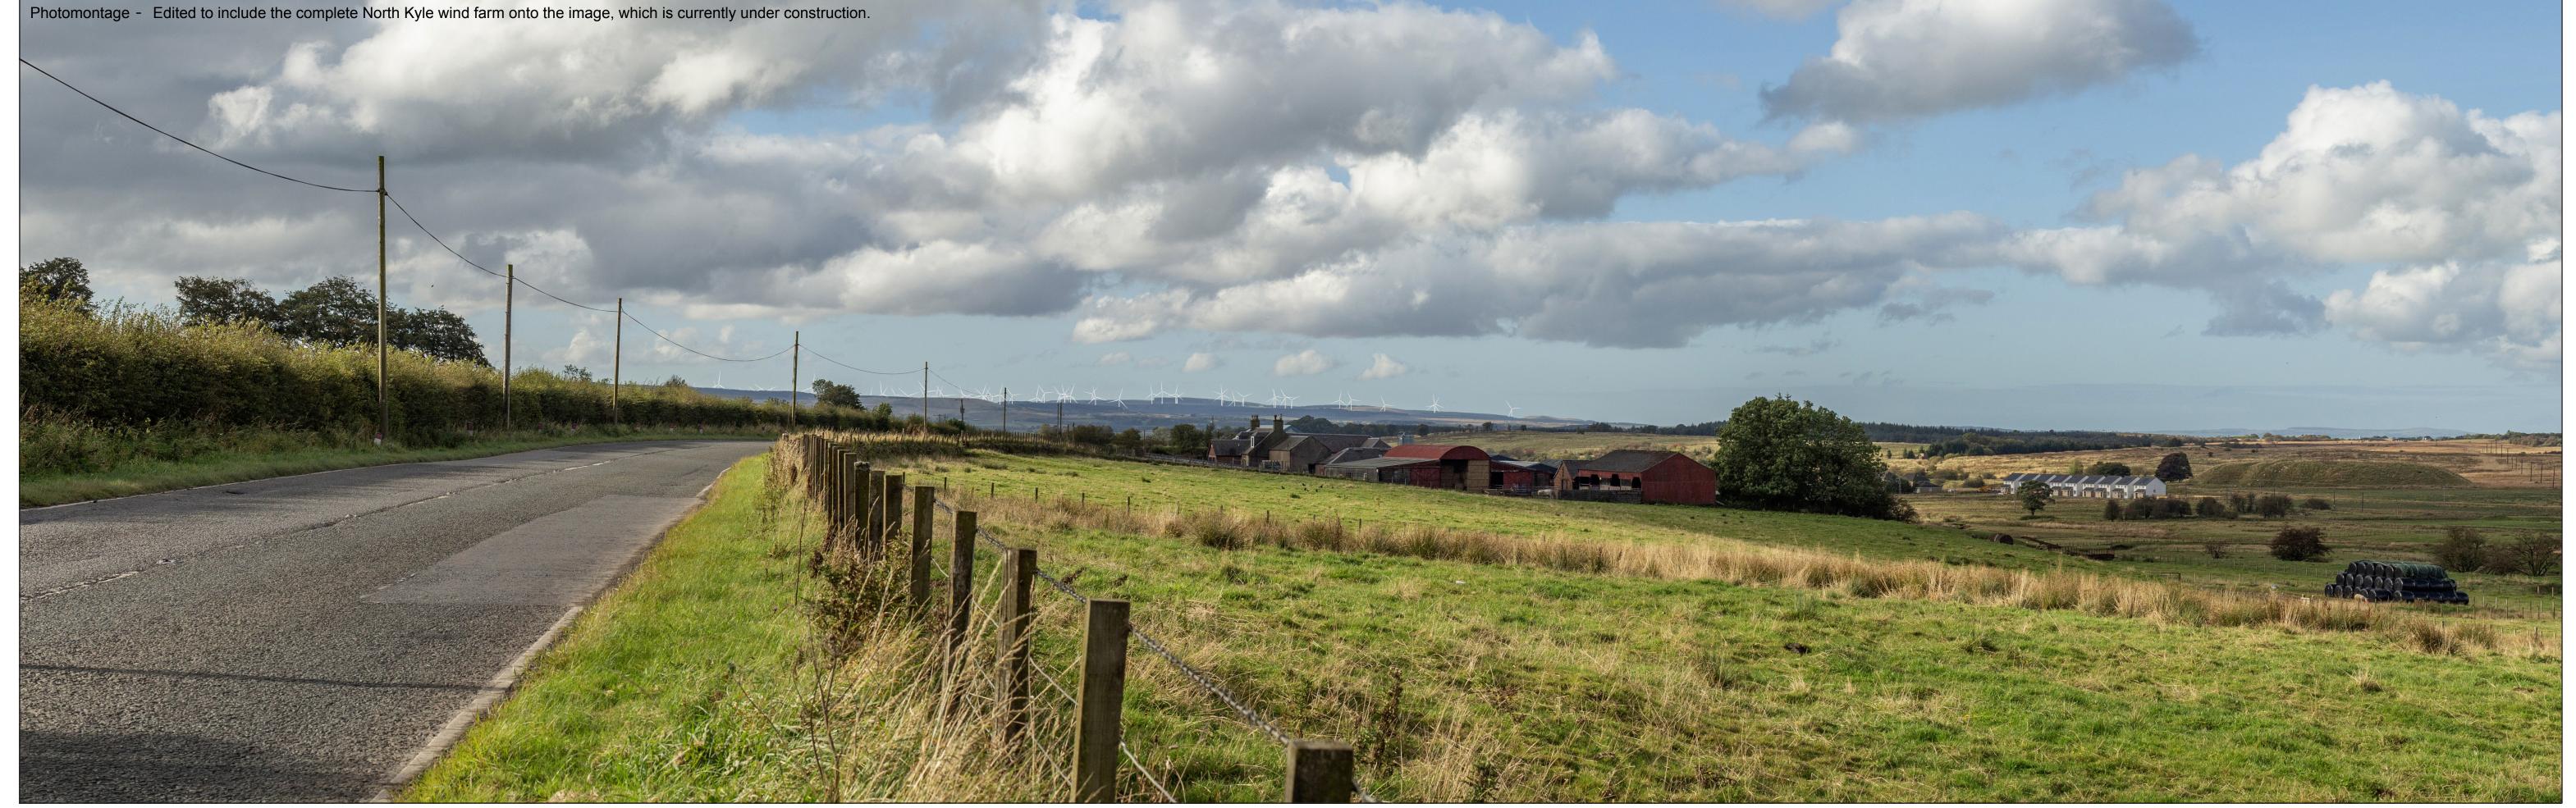

Camera: Nikon Z6ii Lens: 50mm Fixed Focal Lens Height: 1.5m Date & Time: 02/10/2024 10:55

**KEY:** Proposed Breezy Hill Wind Farm

Wireline Drawing

**Viewpoint Information** OS Reference: E261452 N623086 Ground level: 202m (AOD)

Distance to nearest turbine: 16,058m (T7) Angle of view: 53.5° (planar) Bearing to centre of photograph: 233.8° Principal distance: 812.5mm Paper size: 841 x 297 mm (half A1) Correct printed image size: 820 x 260mm

Camera: Nikon Z6ii Lens: 50mm Fixed Focal Lens Height: 1.5m Date & Time: 02/10/2024 10:55